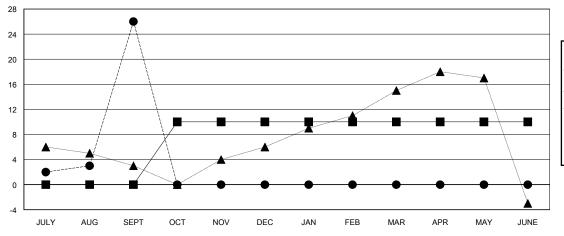

## GOALS AND ACTUAL MEMBERS CUMULATIVE

| - 🔳 - | MEMBER GROWTH NET GOAL |  |
|-------|------------------------|--|
|       |                        |  |

- MEMBER GROWTH ACTUAL

- LAST YEAR MEMBERSHIP ACTUAL